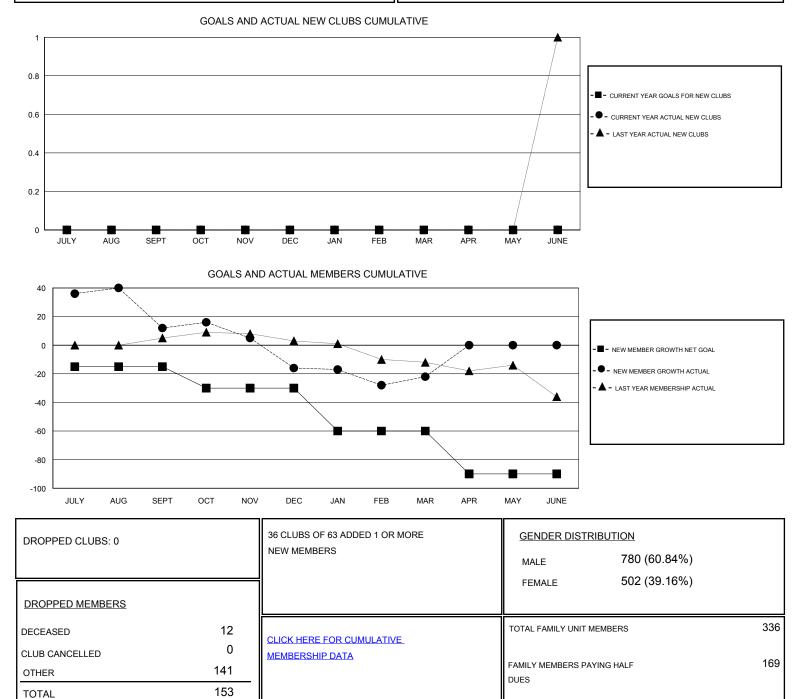

## LOCATION AUSTRALIA

GMT CA Clubs Members RESULTS FOR 2016-2017 **RESULTS FOR 2016-2017** NEW CLUB GOAL NEW CLUBS DROPPED CLUBS NEW MEMBER GROWTH NEW MEMBER DROPPED QUARTER QUARTER NET GOAL (not reinstated GROWTH ACTUAL (not MEMBERS ACTUAL or transfers) reinstated or transfers) (including transfers) 0 0 0 -15 55 43 JULY/AUG/SEPT JULY/AUG/SEPT 0 0 0 27 55 OCT/NOV/DEC OCT/NOV/DEC -15 0 0 0 55 -30 49 JAN/FEB/MAR JAN/FEB/MAR 0 0 0 0 APR/MAY/JUNE APR/MAY/JUNE -30 0